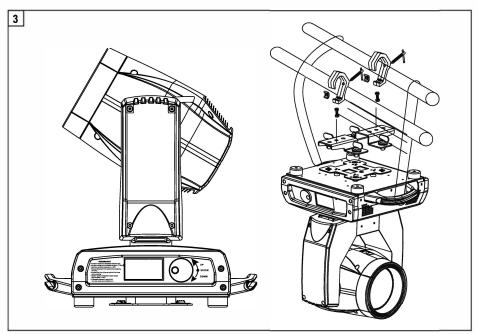

# **INSTALLATION AND CONNECTING**

#### Installing the projector- Fig. 3

The projector can be installed on the floor resting on special rubber feet, on a truss or on the ceiling or wall. WARNING:with the exception of when the projector is positioned on the floor, the safety cable must be fitted. This must be securely fixed to the support structure of the projector and then connected to the fixing point at the centre of the base.