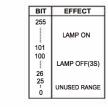

|                |



#### PRISM ROTATION - channel 6



#### PRISM MOVE- channel 7



#### · FROST-channel 8



#### •FOCUS-channel 9





#### • PAN-channel 10









#### • PAN FINE-channel11

#### • TILT FINE- channel 13















BIT EFFECT

#### • TILT- channel 12



#### •FUNCTION- channel 14 (UNUSED)



#### •RESET -channel 15

| BIT                   | EFFECT                    |
|-----------------------|---------------------------|
| 255                   | COMPLETE RESET            |
| 128<br>127<br> <br>77 | PAN / TILT MOTOR<br>RESET |
| 76                    | HEAD RESET                |
| 26<br>25<br>0         | UNUSED RANGE              |

#### ·LAMP CONTROL - channel 16



# TIMING CHANNELS

| NO.          | TIMING<br>CHANNEL | CHANNEL FUNCTION                                                |
|--------------|-------------------|-----------------------------------------------------------------|
| 17           | X / Y time        | 0 Unused Range                                                  |
|              | X/Yume            | 1-255 X Yspeed from fast to slow                                |
| 18           | Colour time       | 0 Unused Range                                                  |
| 10           | Colour time       | 1-255 colour speed from fast to slow (colour bit:5-127)         |
| 19           | Beam time         | 0 Unused Range                                                  |
| 19           | Dealli uille      | 1-255 dimmer-prism-fr