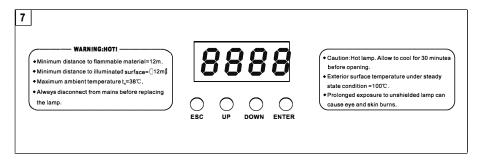

# **CONTROL PANEL**

#### LCD series:

Press the switch. The projector starts resetting the effects. At the same time, the following information scrolls on the display:

UP: Page up or increase; DOWN: Page down or reduce; ENTER: OK Function RETURE: Exit (In the choice screen)

### Number series:

ESC: Exit Button;

- UP: Page up or increase;
- DOWN: Page down or reduce;

ENTER: OK button

-8-

- **1.** When the dmx signal is fine, it shows " DMX Input OK".
- 2. When no dmx signal, it shows "DMX Input Fail".