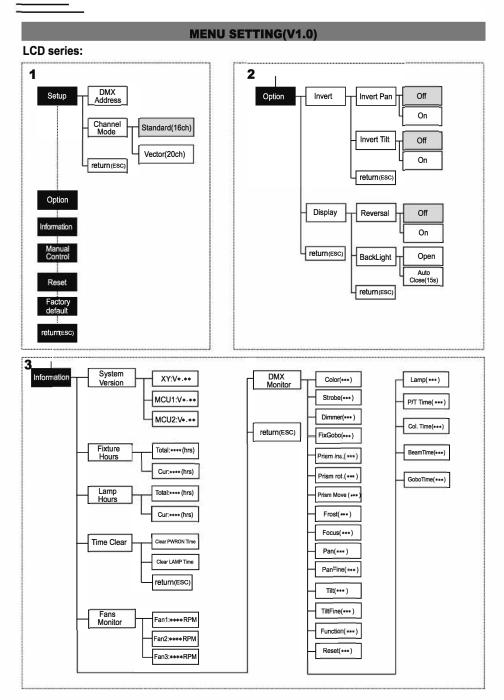

# LED series:

-

| Main<br>Menu |   | I<br>Mei                | nu       | II<br>Menu          | N                             | III<br>1enu                  | IV<br>Menu          | ,                | Function         |     |        |                  |
|--------------|---|-------------------------|----------|---------------------|-------------------------------|------------------------------|---------------------|------------------|------------------|-----|--------|------------------|
| DMX.S        |   | ADDR                    |          | A.001<br>↓<br>A.512 | Adjusting DMX addressing data |                              |                     |                  |                  |     |        |                  |
| DIVIA.S      |   | MODE                    | -        | 20CH                | D                             | Default                      |                     |                  |                  |     |        |                  |
|              |   |                         |          | 16CH                |                               |                              |                     |                  |                  |     |        |                  |
|              |   | L.DMX                   | -        | OFF                 | C                             | Close control of DMX console |                     |                  |                  |     |        |                  |
|              |   | L.DWX                   |          | ON                  | 0                             | Open DMX console control     |                     |                  |                  |     |        |                  |
|              |   |                         |          | INV.P               | -                             | OFF                          |                     | Invert Pan       |                  |     |        |                  |
|              |   | INV                     | -        |                     |                               | ON                           |                     |                  |                  |     |        |                  |
|              |   |                         |          | INV.T               |                               | OFF                          | ı                   | nve              | t Tilt           |     |        |                  |
| PERS         |   |                         |          |                     |                               | ON                           |                     |                  |                  |     |        |                  |
|              |   |                         |          |                     |                               |                              | COL.W               | <b>_</b>         | OFF              |     | Colo   | r Wheel shortcut |
|              |   | SHT.C                   | <b>→</b> |                     |                               | ON                           | Gobo Wheel shortcut |                  |                  |     |        |                  |
|              |   |                         |          | GOB.W               | <b>_</b>                      | OFF                          |                     | o Wheel shortcut |                  |     |        |                  |
|              |   |                         |          |                     |                               | ON                           |                     |                  |                  |     |        |                  |
|              |   |                         |          |                     | <b>→</b>                      | OFF                          |                     | Reverse Display  |                  |     |        |                  |
|              |   | DISP                    | -        |                     |                               | ON                           |                     |                  |                  |     |        |                  |
|              |   | 2.0.                    |          |                     |                               | BACK                         | <b>→</b>            | OPEN             | N 1              | Bac | kLight |                  |
|              |   |                         |          |                     |                               | CLS                          |                     | Auto             | Close(15s)       |     |        |                  |
|              |   |                         | -        | XY                  | -                             | V*.**                        |                     | CPL              | J Version Number |     |        |                  |
|              |   | VERS                    |          | MCU1                | <b>→</b>                      | V*.**                        |                     | CPL              | J Version Number |     |        |                  |
| INFO         | - |                         |          | MCU2                | -                             | V*.**                        |                     | CPL              | J Version Number |     |        |                  |
|              |   |                         | FAN1     |                     | Fa                            | Fan1 Speed                   |                     |                  |                  |     |        |                  |
|              |   | FAN.M → FAN2 Fan2 Speed |          |                     |                               |                              |                     |                  |                  |     |        |                  |
|              |   |                         |          | FAN3                | Fa                            | n3 Speed                     |                     |                  |                  |     |        |                  |

| Main<br>Menu |   | I<br>Menu |      | ∏<br>Menu  |                                                                                               | III<br>Menu              | •        | IV<br>Menu  | Function        |               |  |
|--------------|---|-----------|------|------------|-----------------------------------------------------------------------------------------------|--------------------------|----------|-------------|-----------------|---------------|--|
|              |   |           |      | C.***      | 1                                                                                             | Ich controll             | er dr    | nx value    |                 |               |  |
|              |   |           |      | S.***      | 2                                                                                             | 2ch controller dmx value |          |             |                 |               |  |
|              |   |           |      | D.***      | 3                                                                                             | 3ch controller dmx value |          |             |                 |               |  |
|              |   |           |      |            |                                                                                               | G.***                    | 4        | ch controll | er dr           | nx value      |  |
|              |   |           |      | 5.***      | 5                                                                                             | och controll             | er dn    | nx value    |                 |               |  |
|              |   |           |      | 6.***      | e                                                                                             | ch controll              | er dn    | nx value    |                 |               |  |
|              |   |           |      | M.***      | 7                                                                                             | ch controll              | er dn    | nx value    |                 |               |  |
|              |   |           |      | 8.***      | ٤                                                                                             | Sch controlle            | er dn    | nx value    |                 |               |  |
|              |   |           |      | F.***      | ç                                                                                             | ch controll              | erdn     | nx value    |                 |               |  |
| INFO         | - | DMX.M     |      | P.***      | 1                                                                                             | Och contro               | llerd    | mx value    |                 |               |  |
|              |   |           |      | p.***      | 1                                                                                             | 1ch control              | ler d    | mx value    |                 |               |  |
|              |   |           |      | Т.***      | 12ch controller dmx value         13ch controller dmx value         14ch controller dmx value |                          |          |             |                 |               |  |
|              |   |           |      | t.***      |                                                                                               |                          |          |             |                 |               |  |
|              |   |           |      | F.***      |                                                                                               |                          |          |             |                 |               |  |
|              |   |           |      | R.***      |                                                                                               | 15ch contro              | llerc    | lmx value   |                 |               |  |
|              |   |           |      | L.***      | 16ch controller dmx value                                                                     |                          |          |             |                 |               |  |
|              |   |           |      | 7.***      | 1                                                                                             | 7ch contro               | llerd    | mx value    |                 |               |  |
|              |   |           |      | 8.***      | 1                                                                                             | 8ch contro               | llerd    | mx value    |                 |               |  |
|              |   |           |      | 9.***      | 1                                                                                             | 9ch contro               | llerd    | mx value    |                 |               |  |
|              |   |           |      | 0.***      | 20ch controller dmx value                                                                     |                          |          |             |                 |               |  |
|              |   |           |      | ON         |                                                                                               |                          |          |             |                 |               |  |
| MANU         | - | LAMP      | -    | OFF        |                                                                                               |                          |          |             |                 |               |  |
|              |   |           |      | INPUT:2222 |                                                                                               | COL.A                    | -        | C.000-C.255 | Adjusting color |               |  |
|              |   |           |      |            |                                                                                               | GOB.A                    | <b>→</b> | G.000-G.255 | Adjusting gobo  |               |  |
| LOAD         | - | 0000      | 0000 |            | NF U I:2222                                                                                   |                          | PAN.A    | -           | P.000-P.255     | Adjusting pan |  |
|              |   |           |      |            |                                                                                               | TiL.A                    | -        | T.000-T.255 | Adjusting tilt  |               |  |