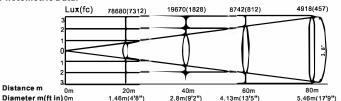

#### Zoom:

0°-3.8°

#### Inputs:

DMX 512/WIRELESS DMX 512(Apolegamic)

#### Movable body:

- •Movement by means of two stepper motors, Controlled by microprocessor.
- Automatic repositioning of PAN and TILT after accidental Movement not controlled by control Unit.
- Travel:
- PAN = 540°
- TILT = 250°
- Maximum speeds:
- PAN = 3.5S (normal)/ 2.7S (fast)
- TILT = 2.1S (normal)/ 1.6S (fast)
- Resolution:
- PAN = 2.11°
- PAN FINE = 0.008°
- TILT = 0.98° - TILT FINE = 0.004°

#### IP20 protection rating:

- · Protected against the entry of solid bodies larger than 12mm.
- · No protection against the entry of liquids.

#### CE Marking:

In conformity with the European Union Low Voltage. Directive 2006/95/CE and Electromagnetic compatibility Directive 2004/108/CE.

#### **Photometric Data:**



#### Safety Devices:

- · Bipolar circuit breaker with thermal protection.
- Automatic break in power supply in case of overheating or failed operation of cooling system.

#### Cooling:

Forced ventilation with axial fans.

#### Body:

- Aluminium structure with die-cast plastic cover.
- Two side handles for transportation.
- Device locking PAN and TILT mechanisms for transportation and maintenance.

#### Working position

Functioning in any position.

# Weights and size

Box Size: 450x430x530(mm) N.W.:17.5kg G.W.:21.3kg

#### Flycase Size:

| 2PCS:790x650x680(mm)  | N.W.:35kg | G.W.:76kg  |
|-----------------------|-----------|------------|
| 4PCS:1025x810x680(mm) | N.W.:70kg | G.W.:135kg |

### Gobo Wheel(please refer to the actual material):



Color Wheel:(please refer to the actual