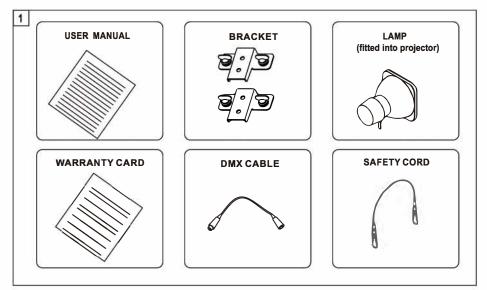

eaker with thermal protection.
- Automatic break in power supply in case of overheating or failed operation of cooling system.

#### Cooling:

Forced ventilation with axial fans.

#### Body:

- Aluminium structure with die-cast plastic cover.
- Two side handles for transportation.
- Device locking PAN and TILT mechanisms for transportation and maintenance.

#### Working position

Functioning in any position.

# Weights and size

Box Size: 450x430x530(mm) N.W.:17.5kg G.W.:21.3kg

#### Flycase Size:

| 2PCS:790x650x680(mm)  | N.W.:35kg | G.W.:76kg  |
|-----------------------|-----------|------------|
| 4PCS:1025x810x680(mm) | N.W.:70kg | G.W.:135kg |

### Gobo Wheel(please refer to the actual material):



Color Wheel:(please refer to the actual material):



# **ATTACHMENT AND BODY SIZE**



#### Attachmentcontents- Fig. 1



Body Size---Fig 2

# **INSTALLATION AND CONNECTING**



#### Installing the projector- Fig. 3

The projector can be installed on the floor resting on special rubber feet, on a truss or on the ceiling or wall. WARNING:with the exception of when the projector is positioned on the floor, the safety cable must be fitted. This must be securely fixed to the support structure of the projector and then connected to the fixing point at the centre of the base.



Connecting to the mains suppply ---Fig 4



#### Connecting to the control signal line (DMX) - Fig. 5

- Please use the round 3 or 5-pin XLR plugs &sockets offered by menu facture to connect the first projector's output to the second projector' input and connect the second projector's output to the third