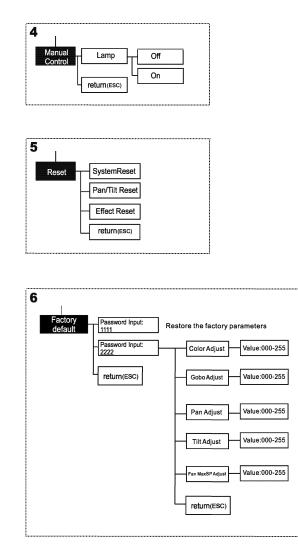

#### ·LAMP CONTROL - channel 16

#### •RESET -channel 15

| BIT                   | EFFECT                    |
|-----------------------|---------------------------|
| 255                   | COMPLETE RESET            |
| 128<br>127<br> <br>77 | PAN / TILT MOTOR<br>RESET |
| 76                    | HEAD RESET                |
| 26<br>25<br>0         | UNUSED RANGE              |

©Please measure if the power supply is enough.

©Small adjusting is suitable for change height or screw system till get a ideal light beam.

©TO enter the menu FANCTORY DEFAULT input 2222 enter the COLOR and GOBO regulation, until the optical center.