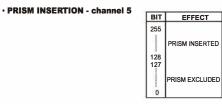

# **CHANNEL FUNCTION**

CHANNEL

|         | CHANNEL MODE    |                 |  |  |  |  |  |  |
|---------|-----------------|-----------------|--|--|--|--|--|--|
| CHANNEL | STANDARD        | VECTOR          |  |  |  |  |  |  |
| 1       | COLOUR WHEEL    | COLOUR WHEEL    |  |  |  |  |  |  |
| 2       | STOP/STROBE     | STOP/STROBE     |  |  |  |  |  |  |
| 3       | DIMMER          | DIMMER          |  |  |  |  |  |  |
| 4       | FIXGOBO         | FIXGOBO         |  |  |  |  |  |  |
| 5       | PRISM INSERTION | PRISM INSERTION |  |  |  |  |  |  |
| 6       | PRISM ROTATION  | PRISM ROTATION  |  |  |  |  |  |  |
| 7       | PRISM MOVE      | PRISM MOVE      |  |  |  |  |  |  |
| 8       | FROST           | FROST           |  |  |  |  |  |  |
| 9       | FOCUS           | FOCUS           |  |  |  |  |  |  |
| 10      | PAN             | PAN             |  |  |  |  |  |  |
| 11      | PAN FINE        | PAN FINE        |  |  |  |  |  |  |
| 12      | TILT            | TILT            |  |  |  |  |  |  |
| 13      | TILT FINE       | TILT FINE       |  |  |  |  |  |  |
| 14      | FUNCTION        | FUNCTION        |  |  |  |  |  |  |
| 15      | RESET           | RESET           |  |  |  |  |  |  |
| 16      | LAMP CONTROL    | LAMP CONTROL    |  |  |  |  |  |  |
| 17      |                 | PAN/TILT TIME   |  |  |  |  |  |  |
| 18      |                 | COLOUR TIME     |  |  |  |  |  |  |
| 19      |                 | BEAM TIME       |  |  |  |  |  |  |
| 20      |                 | GOBO TIME       |  |  |  |  |  |  |