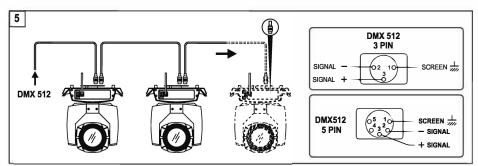

#### Connecting to the control signal line (DMX) - Fig. 5

- Please use the round 3 or 5-pin XLR plugs &sockets offered by menu facture to connect the first projector's output to the second projector' input and connect the second projector's output to the third projector's input. And in the same way for the rest, eventually connect the last projector's output, all the projectors are together.
- ©The projectors's control signal output or input by using the 3 or 5-pin XLR pug and socket. If need to lengthen the communication cable, please make sure the both side of 3 or 5-pin plug is one to one . (one to one, two to two, three to three). Otherwise, the communication cable will be interrupted. The communicate cable is 2-cord screened cable 75  $\Omega$  resistance with each core is at least a 0.5mm diameter. (**Caution**: All the inside leading wire of 3 or 5-pin XLR plug couldn't touch each other or plinth).

©Recommend to use the DMX signal terminator for the installation to avoid the electronic noise dama -ge the digital control signal.Simply speaking,DMX terminator is an XLR connector with a 120  $\Omega$  1/2W resistor connected across pin 2 and 3.Which is then plugged into the output socket on the last projec -tor in the chain.Refer to the connection.