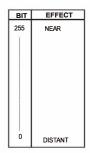

|                |



#### PRISM ROTATION - channel 6



#### PRISM MOVE- channel 7



#### · FROST-channel 8



#### •FOCUS-channel 9





#### • PAN-channel 10









#### • PAN FINE-channel11

#### • TILT FINE- channel 13















BIT EFFECT

#### • TILT- channel 12



#### •FUNCTION- channel 14 (UNUSED)



#### •RESET -channel 15

| BIT                   | EFFECT                    |
|-----------------------|---------------------------|
| 255                   | COMPLETE RESET            |
| 128<br>127<br> <br>77 | PAN / TILT MOTOR<br>RESET |
| 76                    | HEAD RESET                |
| 26<br>25<br>0         | UNUSED RANGE              |

#### ·LAMP CONTROL - channel 16



# TIMING CHANNELS

| NO.          | TIMING<br>CHANNEL | CHANNEL FUNCTION                                                |
|--------------|-------------------|-----------------------------------------------------------------|
| 17