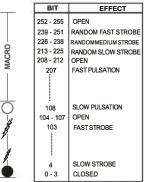

|  |  |  |  |  |
| 11      | PAN FINE        | PAN FINE        |  |  |  |  |  |  |
| 12      | TILT            | TILT            |  |  |  |  |  |  |
| 13      | TILT FINE       | TILT FINE       |  |  |  |  |  |  |
| 14      | FUNCTION        | FUNCTION        |  |  |  |  |  |  |
| 15      | RESET           | RESET           |  |  |  |  |  |  |
| 16      | LAMP CONTROL    | LAMP CONTROL    |  |  |  |  |  |  |
| 17      |                 | PAN/TILT TIME   |  |  |  |  |  |  |
| 18      |                 | COLOUR TIME     |  |  |  |  |  |  |
| 19      |                 | BEAM TIME       |  |  |  |  |  |  |
| 20      |                 | GOBO TIME       |  |  |  |  |  |  |

Remark: The simplified version and digital tube display has no the "PRISM MOVE" function.



#### STOP/STROBE- channel 2



# DIMMER- channel 3





#### FixGOBO - channel 4

| BIT EFFECT