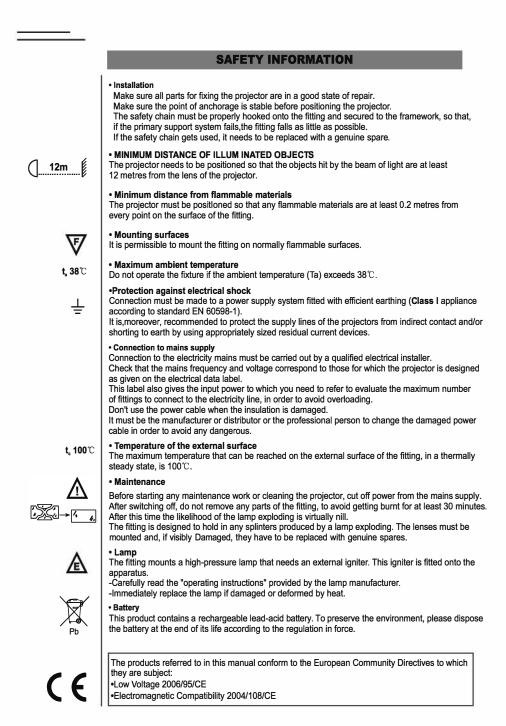

y company range, has been designed and made with total quality to ensure excellent performance and best meet your expectations and requirements.

- ◆Carefully read this user manual in its entirety and keep it safe for future reference. It is essential to know the information and comply with the instructions given in this manual to ensure the fitting is installed, used and serviced correctly and safely.
- My company disclaims all liability for damage to the fitting or to other property or persons deriving from installation, use and maintenance that have not been carried out in conformity with this user manual, which must always accompany the fitting.
  My company reserves the right to modify the characteristics stated in this user manual at any time and without prior notice.

-1-

Г

L

٦



# **TECHNICAL INFORMATION**

# Power supplies available

AC90~240V/50~60Hz Power:320W(lamp230);250W(lamp189W)

#### Lamp:

- Brand:OSRAM,PHILIPS
- Lamp power: 230W,190W,189W,180W(Apolegamic)
- Colour temperature 8000K
- Average life 3000h
- Any working position

#### Motors:

13 stepper motors, operating with microsteps, Totally Microprocessor controlled.

#### Channels:

Standard 16 control channels, Max 20 control channels.

#### Zoom:

0°-3.8°

#### Inputs:

DMX 512/WIRELESS DMX 512(Apolegamic)

#### Movable body:

- •Movement by means of two stepper motors, Controlled by microprocessor.
- Automatic repositioning of PAN and TILT after accidental Movement not controlled by control Unit.
- Travel:
- PAN = 540°
- TILT = 250°
- Maximum speeds:
- PAN = 3.5S (normal)/ 2.7S (fast)
- TILT = 2