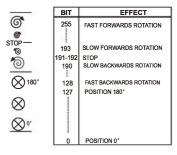

|                |



#### PRISM ROTATION - channel 6



#### PRISM MOVE- channel 7



#### · FROST-channel 8



#### •FOCUS-channel 9





#### • PAN-channel 10









#### • PAN FINE-channel11

#### • TILT FINE- channel 13















BIT EFFECT

#### • TILT- channel 12



#### •FUNCTION- channel 14 (UNUSED)



#### •RESET -channel 15

| BIT                   | EFFECT                    |
|-----------------------|---------------------------|
| 255                   | COMPLETE RESET            |
| 128<br>127<br> <br>77 | PAN / TILT MOTOR<br>RESET |
| 76                    | HEAD RESET                |
| 26<br>25<br>0         | UNUSED RANGE              |

#### ·LAMP CONTROL - channel 16



# TIMING CHANNELS

| NO.          | TIMING<br>CHANNEL | CHANNEL FUNCTION                                                |
|--------------|------------