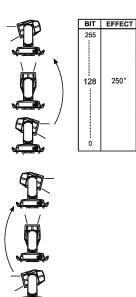

|                |



#### PRISM ROTATION - channel 6



#### PRISM MOVE- channel 7



#### · FROST-channel 8



#### •FOCUS-channel 9





#### • PAN-channel 10









#### • PAN FINE-channel11

#### • TILT FINE- channel 13















BIT EFFECT

#### • TILT- channel 12



#### •FUNCTION- channel 14 (UNUSED)



#### •RESET -channel 15

| BIT                   | EFFECT                    |
|-----------------------|---------------------------|
| 255                   | COMPLETE RESET            |
| 128<br>127<br> <br>77 | PAN / TILT MOTOR<br>RESET |
| 76                    | HEAD RESET                |
| 26<br>25<br>0         | UNUSED RANGE              |

#### ·LAMP CONTROL - channel 16



# TIMING CHANNELS

| NO.          | TIMING<br>CHANNEL | CHANNEL FUNCTION                                                |
|--------------|-------------------|-----------------------------------------------------------------|
| 17           | X / Y time        | 0 Unused Range                                                  |
|              | X/Yume            | 1-255 X Y