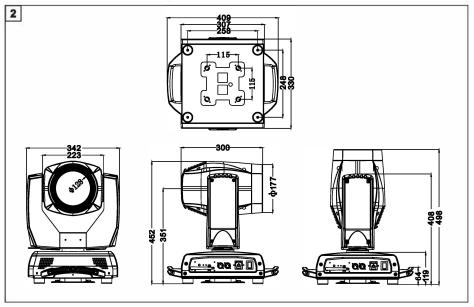

# **ATTACHMENT AND BODY SIZE**

#### Attachmentcontents- Fig. 1

Body Size---Fig 2