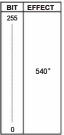

#### Movable body:

- •Movement by means of two stepper motors, Controlled by microprocessor.
- Automatic repositioning of PAN and TILT after accidental Movement not controlled by control Unit.
- Travel:
- PAN = 540°
- TILT = 250°
- Maximum speeds:
- PAN = 3.5S (normal)/ 2.7S (fast)
- TILT = 2.1S (normal)/ 1.6S (fast)
- Resolution:
- PAN = 2.11°
- PAN FINE = 0.008°
- TILT = 0.98° - TILT FINE = 0.004°