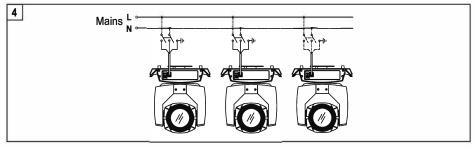

ase Size:

| 2PCS:790x650x680(mm)  | N.W.:35kg | G.W.:76kg  |
|-----------------------|-----------|------------|
| 4PCS:1025x810x680(mm) | N.W.:70kg | G.W.:135kg |

### Gobo Wheel(please refer to the actual material):



Color Wheel:(please refer to the actual material):



# **ATTACHMENT AND BODY SIZE**



#### Attachmentcontents- Fig. 1



Body Size---Fig 2

# **INSTALLATION AND CONNECTING**



#### Installing the projector- Fig. 3

The projector can be installed on the floor resting on special rubber feet, on a truss or on the ceiling or wall. WARNING:with the exception of when the projector is positioned on the floor, the safety cable must be fitted. This must be securely fixed to the support structure of the projector and then connected to the fixing point at the centre of the base.



Connecting to the mains suppply ---Fig 4



#### Connecting to the control signal line (DMX) - Fig. 5

- Please use the round 3 or 5-pin XLR plugs &sockets offered by menu facture to connect the first projector's output to the second projector' input and connect the second projector's output to the third projector's input. And in the same way for the rest, eventually connect the last projector's output, all the projectors are together.
- ©The projectors's control signal output or input by using the 3 or 5-pin XLR pug and socket. If need to lengthen the communication cable, please make sure the both side of 3 or 5-pin plug is one to one . (one to one, two to two, three to three). Otherwise, the communication cable will be interrupted. The communicate cable is 2-cord screened cable 75  $\O