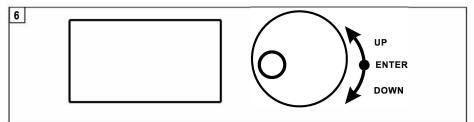

#### LCD series:

Press the switch. The projector starts resetting the effects. At the same time, the following information scrolls on the display:

UP: Page up or increase; DOWN: Page down or reduce; ENTER: OK Function RETURE: Exit (In the choice screen)

### Number series:

ESC: Exit Button;

- UP: Page up or increase;
- DOWN: Page down or reduce;

ENTER: OK button

-8-

- **1.** When the dmx signal is fine, it shows " DMX Input OK".
- 2. When no dmx signal, it shows "DMX Input Fail".