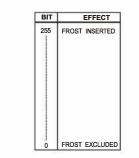

|                |



#### PRISM ROTATION - channel 6



#### PRISM MOVE- channel 7



#### · FROST-channel 8



#### •FOCUS-channel 9





#### • PAN-channel 10









#### • PAN FINE-channel11

#### • TILT FINE- channel 13















BIT EFFECT

#### • TILT- channel 12



#### •FUNCTION- channel 14 (UNUSED)



#### •RESET -channel 15

| BIT                   | EFFECT                    |
|-----------------------|---------------------------|
| 255                   | COMPLETE RESET            |
| 128<br>127<br> <br>77 | PAN / TILT MOTOR<br>RESET |
| 76                    | HEAD RESET                |
| 26<br>25<br>0         | UNUSED RANGE              |

#### ·LAMP CONTROL - channel 16



# TIMING CHANNELS

| NO.          | TIMING<br>CHANNEL | CHANNEL FUNCTION                                                |
|--------------|-------------------|------------------------------------------------