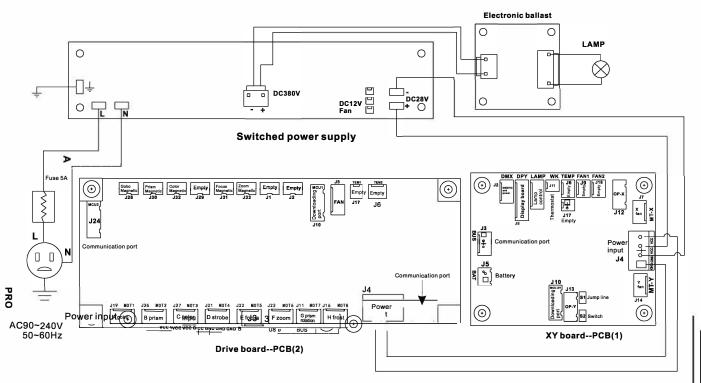

|
|              | X/Yume            | 1-255 X Yspeed from fast to slow                                |
| 18           | Colour time       | 0 Unused Range                                                  |
| 10           | Colour time       | 1-255 colour speed from fast to slow (colour bit:5-127)         |
| 19           | Beam time         | 0 Unused Range                                                  |
| 19           | Dealli uille      | 1-255 dimmer-prism-frost speed from fast to slow(gobo bit:5-71) |
| 20 Gobo time | 0 Unused Range    |                                                                 |
| 20           | CODO time         | 1-255 gobo speed from fast to slow                              |

# **Circuit connecting diagram**



WO

# **CLEANING AND MAINTENANCES**

- In order to ensure the projector could work normally. It should be kept clean always . It is recommended that the fans and ventilation in let should be cleaned every 15 days. The lens and dichroic colour filters should also be reg -ularly cleaned to maintain an optimum light output. Do not use any type of solvent on dichroic colour filters. It will damage the projector.
- •Suggestion:The continue usage of the light don't exceed 4 hours.Or it will shorter the usage of the lamp.Please use the alternative operation to solve this problems.
- Please disconnect the power supply when begin to maintenaceor takedown the light.Please let the parts cool down 10 minute at least then begin to install. If need to replace the lamp,please wait 10 minute again at le